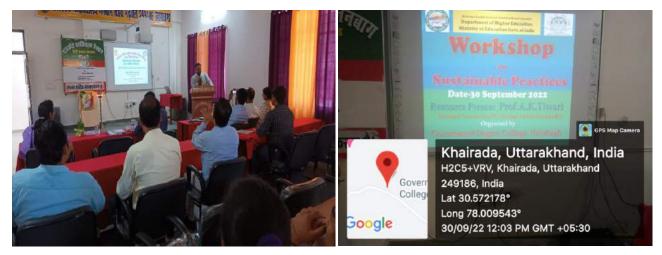

### **Department of Geography**

<u>Title of Activity:</u> Workshop on "Sustainable Practices" and Survey on Sustainable Practices Date: 30 September 2022 Organized by: Dr. Brish Kumar, Department of Geography Place: Government Degree College Nainbagh, Tehri Garhwal, Uttarakhand Nature of Participants: Teaching and non-teaching staff and Students No. of Participants: 35 Resource Person 1: Name: Prof. A.K.Tiwari, Designation: Principal, Name of Institute/Office: Government Post Graduate College Purola Uttarkashi, Contact No: 8958538395,

Title of Lecture: Sustainable Practices

#### About the activity

Workshop was organized entitled "Sustainable Practices" under Mahatma Gandhi National Council of Rural Education (MGNCRE). Resource person Prof. Tiwari discussed about Sanitation and hygiene, waste management, Water management, Energy management and greenery inside the campus and in local community. After that he took a survey in the college campus for practices adopted by college on above mentioned issues. This college green audit report was submitted by him to MGNCRE. Further in his direction ten committees were constituted in the college for executing above five issues in college campus as well as in nearby community. The teaching, non-teaching staff and students are members of these committees.