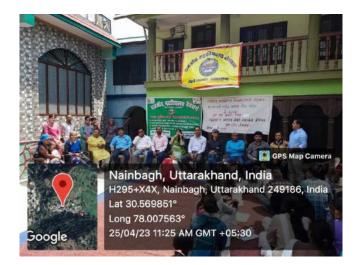

मती सपना ने बताया कि स्वच्छता, स्वास्थ्य , पर्यावरण को स्वच्छ रखने, कूड़े कचरे का निस्तारण करने एवं जल को संरक्षण करना चाहिए। डॉ0 ब्रीश कुमार ने कचरा प्रबंधन हेतु सिंगल यूज प्लास्टिक एवं पॉलिथीन को नष्ट करने और अनावश्यक जल का दुरुपयोग करना के लिए जल प्रबंधन के संबंध में जागरूक किया।

इस कार्यक्रम में संदीप कुमार ने ग्रामीण वासियों को अपने आसपास के वातावरण को स्वच्छ रखने संबंधी विचार साझा किए एवं अपने स्वास्थ्य के प्रति जागरूक रहने के लिए प्रयास किया। कार्यक्रम का संचालन डॉ0 दिनेश चंद्र ने किया।

इस अवसर पर श्री परमानंद चौहान, चतर सिंह , विनोद कुमार , दिनेश सिंह , रोशन सिंह रावत , अनिल सिंह, मोहनलाल, ज्योति रावत, शिवानी, तनीषा , निशा , कंचन चौहान, आशिका, अनुज कुमार , वेदिका , मोनिका, उज्जवल नौटियाल, संध्या रावत, रंजीता, पिंकी, सोनम आदि छात्र-छात्राओं के साथ ही ग्रामीण महिलाएं उपस्थित रही।





- 2. Second program on 16 May 2023-MGNCRE program in Tator village on Grrenery, plantation, energy conservation and Uttarakhand . External experts:
  - HYDEL Nainbagh- Mr. Atul Kumar (JE)



Sumita

Prof. Sumita Srivastava Principal Government Degree College, Nainbagh Tehri Garhwal **Principal Govt. Degree College Nainbagh (Tehri Garhwal)**