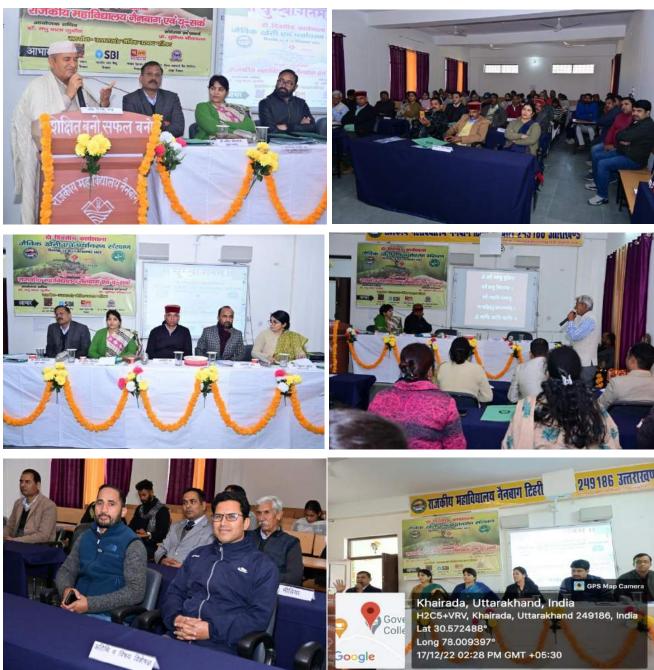

### **Department of Geography**

<u>Title of Activity:</u> Workshop on "Sustainable Practices" and Survey on Sustainable Practices Date: 30 September 2022 Organized by: Dr. Brish Kumar, Department of Geography Place: Government Degree College Nainbagh, Tehri Garhwal, Uttarakhand Nature of Participants: Teaching and non-teaching staff and Students No. of Participants: 35 Resource Person 1: Name: Prof. A.K.Tiwari, Designation: Principal, Name of Institute/Office: Government Post Graduate College Purola Uttarkashi, Contact No: 8958538395,

Title of Lecture: Sustainable Practices

#### About the activity

Workshop was organized entitled "Sustainable Practices" under Mahatma Gandhi National Council of Rural Education (MGNCRE). Resource person Prof. Tiwari discussed about Sanitation and hygiene, waste management, Water management, Energy management and greenery inside the campus and in local community. After that he took a survey in the college campus for practices adopted by college on above mentioned issues. This college green audit report was submitted by him to MGNCRE. Further in his direction ten committees were constituted in the college for executing above five issues in college campus as well as in nearby community. The teaching, non-teaching staff and students are members of these committees.