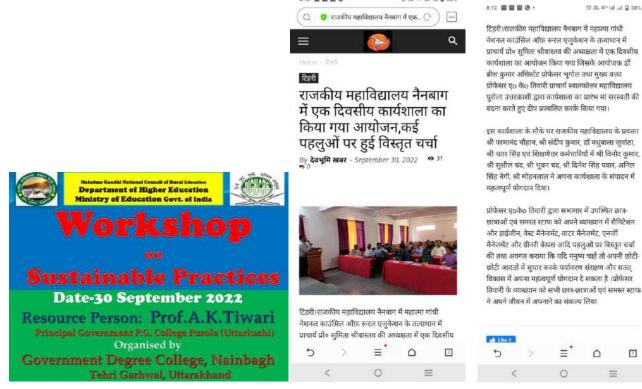

### **Department of Geography**

<u>Title of Activity:</u> Workshop on "Sustainable Practices" and Survey on Sustainable Practices Date: 30 September 2022 Organized by: Dr. Brish Kumar, Department of Geography Place: Government Degree College Nainbagh, Tehri Garhwal, Uttarakhand Nature of Participants: Teaching and non-teaching staff and Students No. of Participants: 35 Resource Person 1: Name: Prof. A.K.Tiwari, Designation: Principal, Name of Institute/Office: Government Post Graduate College Purola Uttarkashi, Contact No: 8958538395,

Title of Lecture: Sustainable Practices

#### About the activity

Workshop was organized entitled "Sustainable Practices" under Mahatma Gandhi National Council of Rural Education (MGNCRE). Resource person Prof. Tiwari discussed about Sanitation and hygiene, waste management, Water management, Energy management and greenery inside the campus and in local community. After that he took a survey in the college campus for practices adopted by college on above mentioned issues. This college green audit report was submitted by him to MGNCRE. Further in his direction ten committees were constituted in the college for executing above five issues in college campus as well as in nearby community. The teaching, non-teaching staff and students are members of these committees.